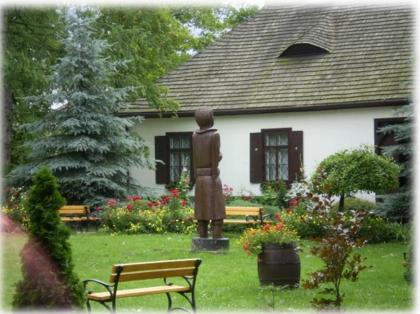

# Nearby Krzywda – Henryk Sienkiewicz Museum

Henryk Sienkiewicz was a Polish writer born in Wola Okrzejska (8 km from Krzywda) in 1813. He won the Nobel Prize for literature.