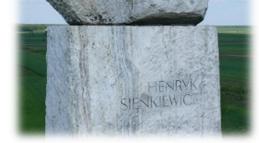

# Nearby Krzywda – Henryk Sienkiewicz Museum

Henryk Sienkiewicz was a Polish writer born in Wola Okrzejska (8 km from Krzywda) in 1813. He won the Nobel Prize for literature.