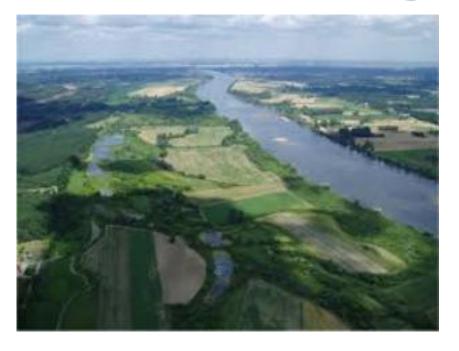

#### Wisła – the longest river (1047 km long)

Rysy – the highest mountain (2499 metres under the sea level)