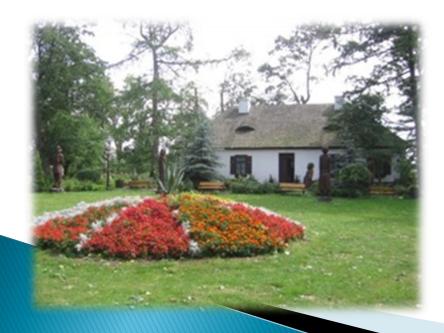

# Nearby Krzywda – Henryk Sienkiewicz Museum

Henryk Sienkiewicz was a Polish writer born in Wola Okrzejska (8 km from Krzywda) in 1813. He won the Nobel Prize for literature.