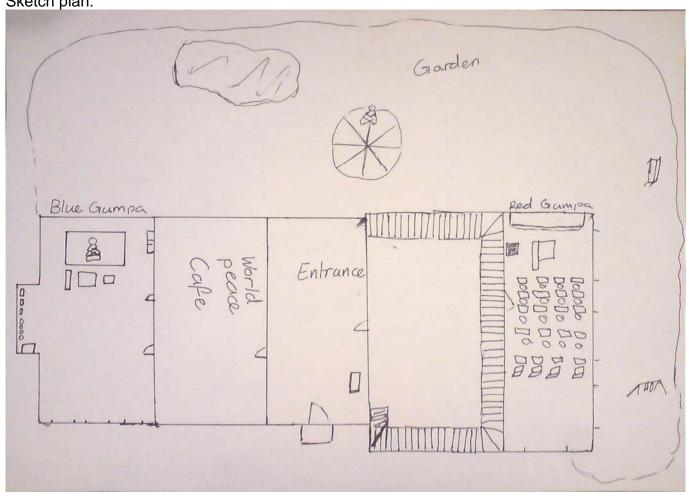

## **The Bodisattva Centre**

3 Lansdowne Road Hove

East Sussex

**United Kingdom** 

**Hove Park School** 

Minority Place Of Worship #1

A Buddhist place of worship, and The World Peace Cafe & Peace Garden open to the public

Description

The Blue Gompa. One of two meditation rooms in The Bodhisattva Centre.

Position of the object

At the left (North) of the Bodhisattva Centre

(additional photos if possible showing other views, details etc.)

Description

This is the Red Gompa. One of two meditation rooms in the Bodhisattva Centre, this room was once the chapel of the convent.

Position of the object

At the right (south) of the Bodhisattva Centre

(additional photos if possible showing other views, details etc.)

This is the Peace Garden. It is open to the public. It is a place where the whole sangha: Buddhist nuns, monks and lay Buddhists can find peace.