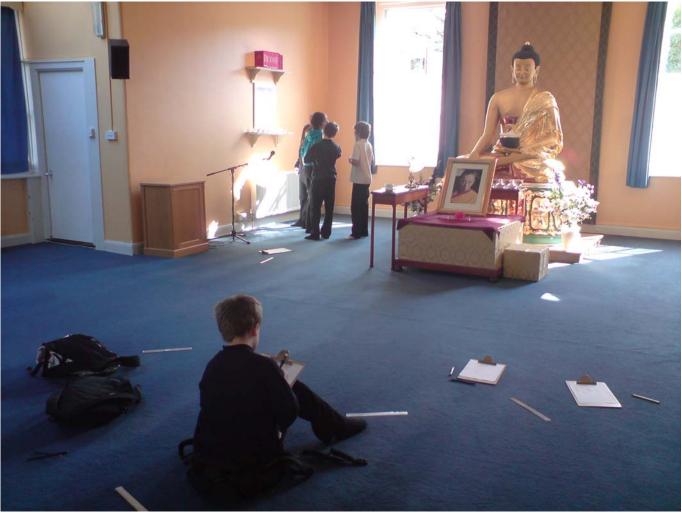

Description

This is the Red Gompa. One of two meditation rooms in the Bodhisattva Centre, this room was once the chapel of the convent.

Position of the object

At the right (south) of the Bodhisattva Centre