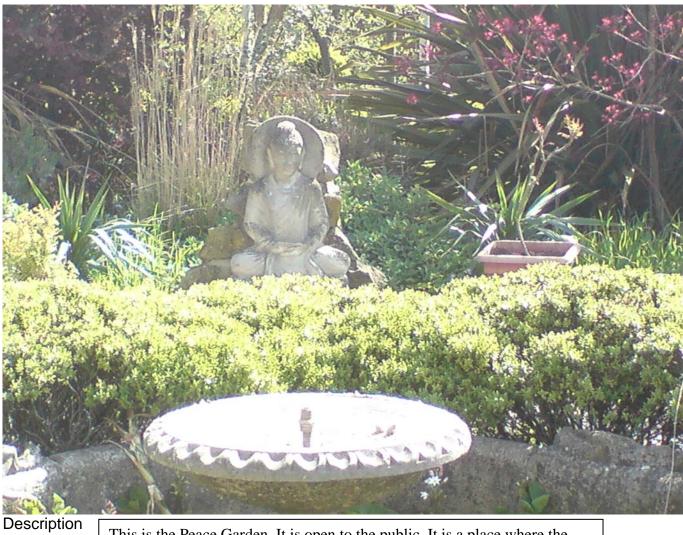

(additional photos if possible showing other views, details etc.)

This is the Peace Garden. It is open to the public. It is a place where the whole sangha: Buddhist nuns, monks and lay Buddhists can find peace.