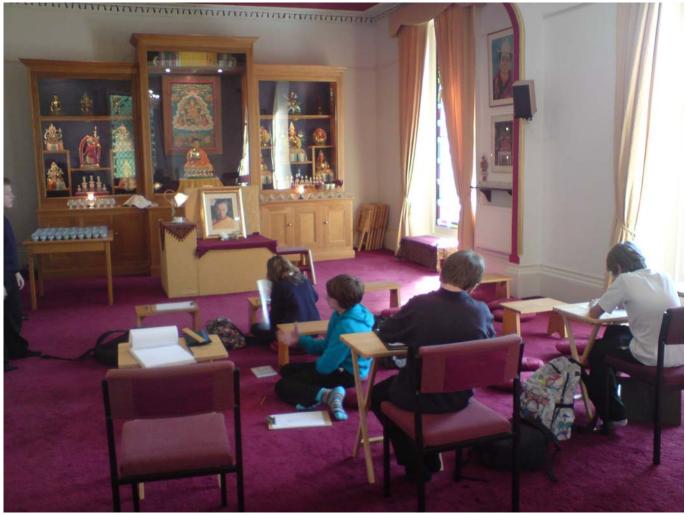

Description

The Blue Gompa. One of two meditation rooms in The Bodhisattva Centre.

Position of the object

At the left (North) of the Bodhisattva Centre

(additional photos if possible showing other views, details etc.)