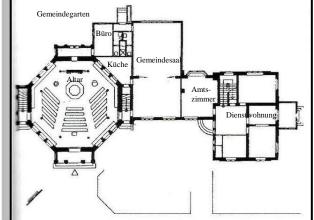

| Position of the object              | Image: series Image: series   Image: series Image: series   Image: series Image: series   Image: series Image: series   Image: series Image: series |  |  |  |
|-------------------------------------|-----------------------------------------------------------------------------------------------------------------------------------------------------|--|--|--|
| Size                                | Regular octagon: Side length ca. 5.6 m                                                                                                              |  |  |  |
|                                     | ceiling height ca. 13 m<br>seats for ca. 50 people                                                                                                  |  |  |  |
| l                                   | seats for ca. 50 people                                                                                                                             |  |  |  |
| Materials                           | Conventional brickwork (brick building)                                                                                                             |  |  |  |
| Whaterhals                          | terior: mostly wood                                                                                                                                 |  |  |  |
| L.                                  |                                                                                                                                                     |  |  |  |
| Date of building/ epoch:            | 1912/13                                                                                                                                             |  |  |  |
|                                     |                                                                                                                                                     |  |  |  |
| Architect/<br>artist:               | Architect: Otto Bartning                                                                                                                            |  |  |  |
| Renovation,                         | 1085 reprovation of interior and redesign and avtansion of the hall                                                                                 |  |  |  |
| restoration                         | 1985 renovation of interior and redesign and extension of the hall<br>Architect: Herbert Rodinger                                                   |  |  |  |
| (when, by whom,<br>who paid, why?): | Protestant community and the country of Lower Austria                                                                                               |  |  |  |
| Sketch plan:                        | Gemeindegarten                                                                                                                                      |  |  |  |