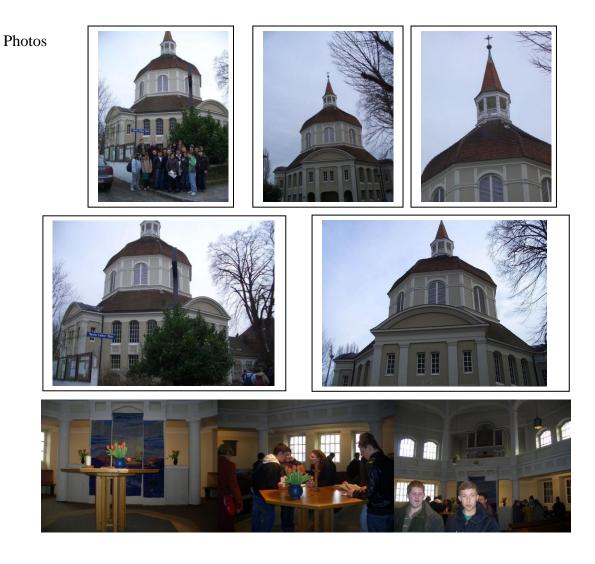

Description

Octagonal central building with ridge turret (small bell tower) Gently vaulted cupola Interior: bright, light-flooded cupola room, benches arranged around the far encroached altar table, eight plain columns with Doric capitals, narrow gallery with organ, basic/artless contents

| Position of the object              | Image: series Image: series   Image: series Image: series   Image: series Image: series   Image: series Image: series   Image: series Image: series |  |  |  |
|-------------------------------------|-----------------------------------------------------------------------------------------------------------------------------------------------------|--|--|--|
| Size                                | Regular octagon: Side length ca. 5.6 m                                                                                                              |  |  |  |
|                                     | ceiling height ca. 13 m<br>seats for ca. 50 people                                                                                                  |  |  |  |
| l                                   | seats for ca. 50 people                                                                                                                             |  |  |  |
| Materials                           | Conventional brickwork (brick building)                                                                                                             |  |  |  |
| Whaterhals                          | terior: mostly wood                                                                                                                                 |  |  |  |
| L.                                  |                                                                                                                                                     |  |  |  |
| Date of building/ epoch:            | 1912/13                                                                                                                                             |  |  |  |
|                                     |                                                                                                                                                     |  |  |  |
| Architect/<br>artist:               | Architect: Otto Bartning                                                                                                                            |  |  |  |
| Renovation,                         | 1085 reprovation of interior and redesign and avtansion of the hall                                                                                 |  |  |  |
| restoration                         | 1985 renovation of interior and redesign and extension of the hall<br>Architect: Herbert Rodinger                                                   |  |  |  |
| (when, by whom,<br>who paid, why?): | Protestant community and the country of Lower Austria                                                                                               |  |  |  |
| Sketch plan:                        | Gemeindegarten                                                                                                                                      |  |  |  |

## Interior

| Picture    | Name                                                                      | Function                                                                                                     |
|------------|---------------------------------------------------------------------------|--------------------------------------------------------------------------------------------------------------|
|            | Altar table made of wood<br>In the background: Tapestry as altar<br>piece | Centre of the church<br>The abstract design should stimulate<br>meditation and give space for own<br>visions |
|            | Baptistery/ holy water font                                               |                                                                                                              |
|            | Lectern                                                                   | Lections form the bible, sermon                                                                              |
| webgallery | Organ                                                                     | Background music                                                                                             |